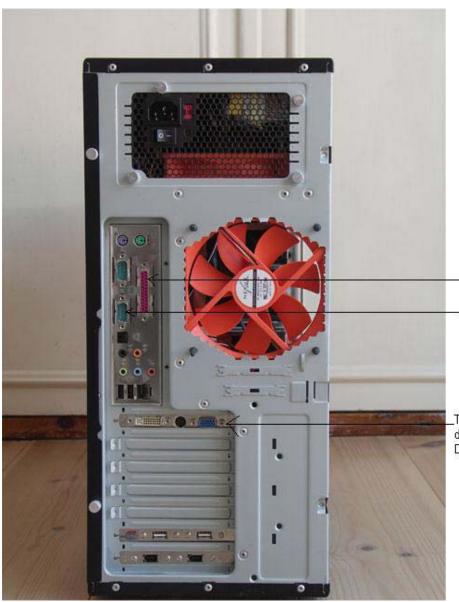

## **Dual Display Property**

for dual display property one should have a PCI Express Card installed in one of his computer which look like this.

The card will have one VGA output, One S-video Output and One DVI Output

This is a Parallel Port and Tserial port where One can connect the Token - Machine.

\_This is the Pci express card for dual monitoring for token Display.

This is how token machine is connected with your computer system.