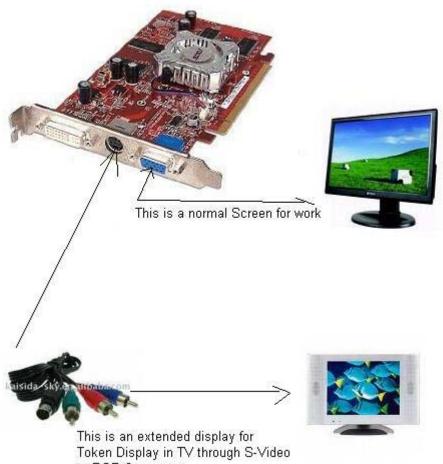

## **Dual Display Property**

for dual display property one should have a PCI Express Card installed in one of his computer which look like this.

The card will have one VGA output, One S-video Output and One DVI Output

If the customer want TV to be his second monitor then he can connect the display in the below mentioned way.

to RGB Connector.

For connecting TV one must have a S-Video to RGB converter which look like this..

This is an S-Video to RGB convertor for TV Display. This is easily available in the market.

If the customer want to connect Display as LCD or Normal monitor then he can have as follows

Summary of the hardware requirement.