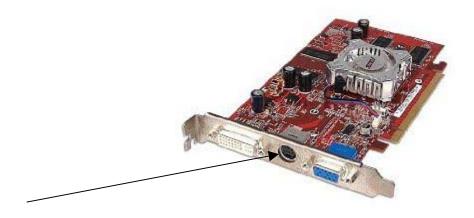

## **Dual Display Property**

for dual display property one should have a PCI Express Card installed in one of his computer which look like this.

The card will have one VGA output, One S-video Output and One DVI Output