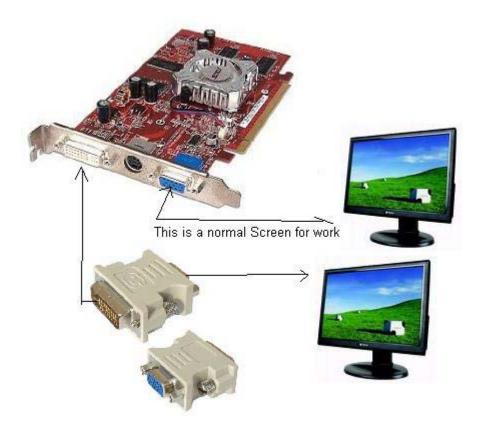

This is an S-Video to RGB convertor for TV Display. This is easily available in the market.

If the customer want to connect Display as LCD or Normal monitor then he can have as follows

Summary of the hardware requirement.