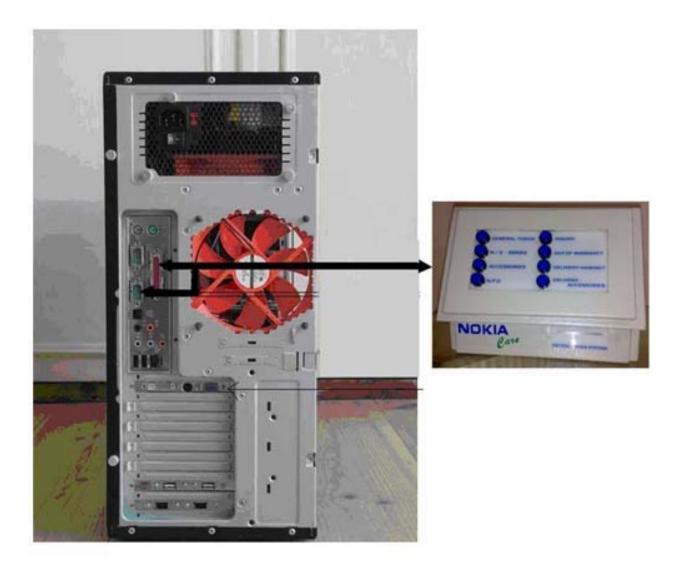

This is a Parallel Port and Tserial port where One can connect the Token - Machine.

\_This is the Pci express card for dual monitoring for token Display.

This is how token machine is connected with your computer system.