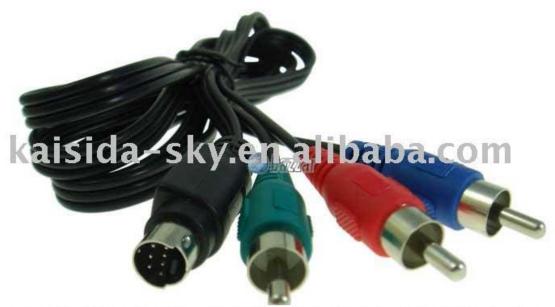

If the customer want TV to be his second monitor then he can connect the display in the below mentioned way.

to RGB Connector.

For connecting TV one must have a S-Video to RGB converter which look like this..

This is an S-Video to RGB convertor for TV Display. This is easily available in the market.

If the customer want to connect Display as LCD or Normal monitor then he can have as follows

Summary of the hardware requirement.